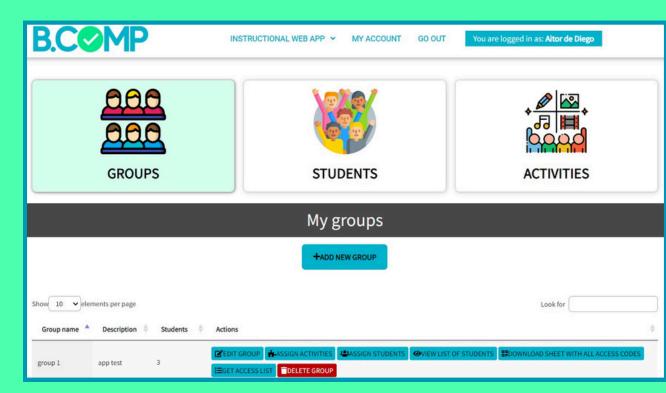

an educator.
- Learning App: Discover how to create interactive and customised learning activities.
- <u>Training resources</u>: Downloadable materials to improve teaching and job readiness.



#### Explore our campus here!



The virtual campus acts as a platform where trainers can not only learn new methodologies but also create and manage their own educational content, customised to meet the needs of their students. At the same time, learners have the opportunity to test these resources in a supportive environment, providing vital feedback for continuous improvement.

Co-funded by the European Union. Views and opinions expressed are however those of the author(s) only and do not necessarily reflect those of the European Education and Culture

#### Discover our web application here!















## **•** Visit <u>B.COMP</u> and embark on your educational journey today!